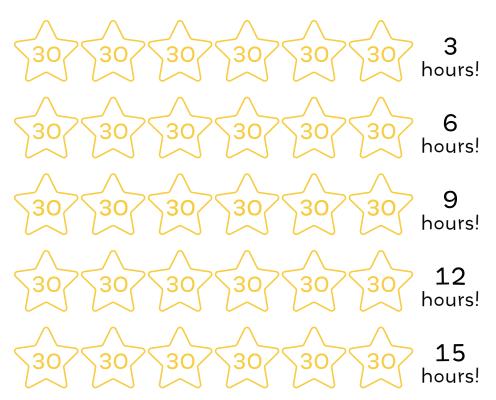

# School Year Reading Program: Bonus Reading Log Grades K-5

Tue, Sep 3-Wed, Apr 30, 2025

1 star = 30 minutes of reading

| 30 | 30 | 30 | 30 | 30 | 30 | 3<br>hours!  |
|----|----|----|----|----|----|--------------|
| 30 | 30 | 30 | 30 | 30 | 30 | 6<br>hours!  |
| 30 | 30 | 30 | 30 | 30 | 30 | 9<br>hours!  |
| 30 | 30 | 30 | 30 | 30 | 30 | 12<br>hours! |
| 30 | 30 | 30 | 30 | 30 | 30 | 15<br>hours! |

You've read 15 hours! Come to the Library to get your prizes!

Name:\_\_\_\_\_ Log #\_\_\_ of 4