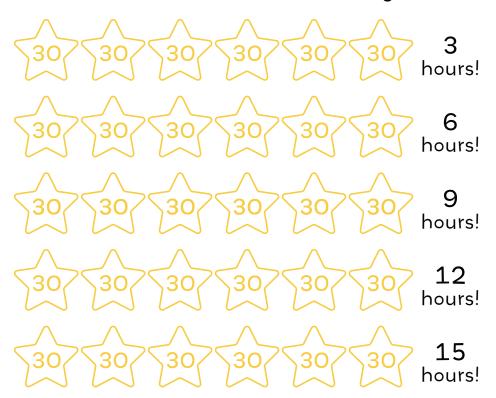

### Tue, Sep 3-Wed, Apr 30, 2025

1 star = 30 minutes of reading

| <b>3</b> hours! | 30 | 30 | 30 | 30 | 30 | 30 |
|-----------------|----|----|----|----|----|----|
| 6<br>hours!     | 30 | 30 | 30 | 30 | 30 | 30 |
| 9<br>hours!     | 30 | 30 | 30 | 30 | 30 | 30 |
| 2 12 hours!     | 30 | 30 | 30 | 30 | 30 | 30 |
| 2 15 hours!     | 30 | 30 | 30 | 30 | 30 | 30 |

### Tue, Sep 3-Wed, Apr 30, 2025

1 star = 30 minutes of reading

You've read 15 hours! Come to the Library to get your prizes!

Name:\_\_\_\_\_ Log #\_\_\_of 4

You've read 15 hours! Come to the Library to get your prizes!

Name:\_\_\_\_\_ Log #\_\_\_ of 4